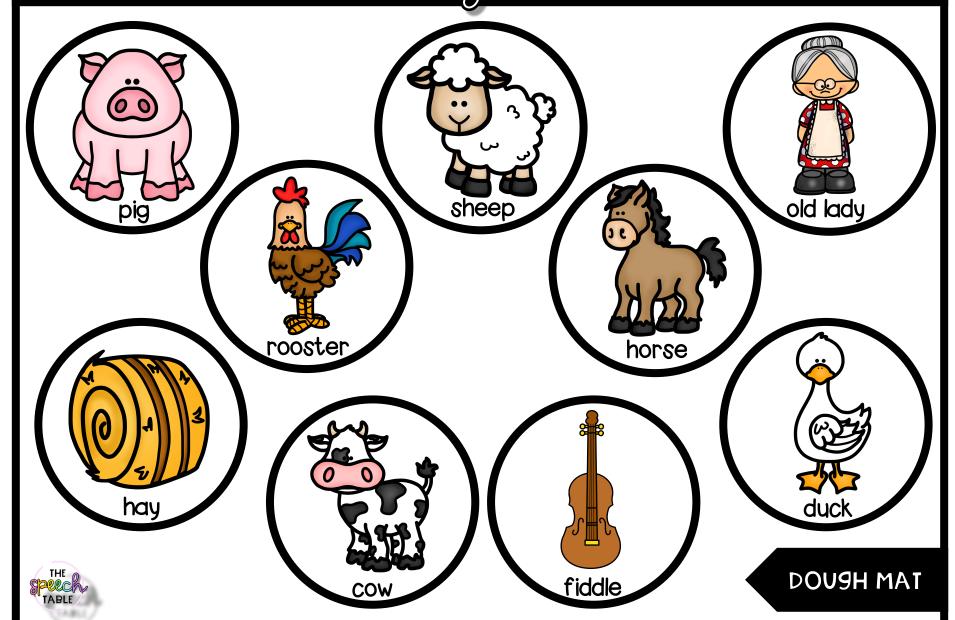

#### THERE WAS AN old lady WHO swallowed A cow

#### THERE WAS AN ELECTOR WHO SWELLEWICK A $\bigcirc$ old lady sheep pig rooster horse hay DAB IT & fiddle **COLOR IT** COW