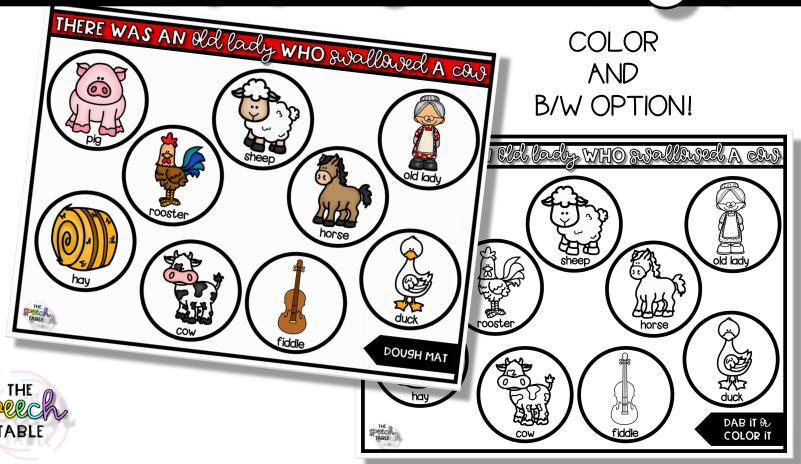

#### THERE WAS AN old lady WHO swallowed A cow

#### THERE WAS AN ELECTOR WHO SWELLEWICK A $\bigcirc$ old lady sheep pig rooster horse hay DAB IT & fiddle **COLOR IT** COW