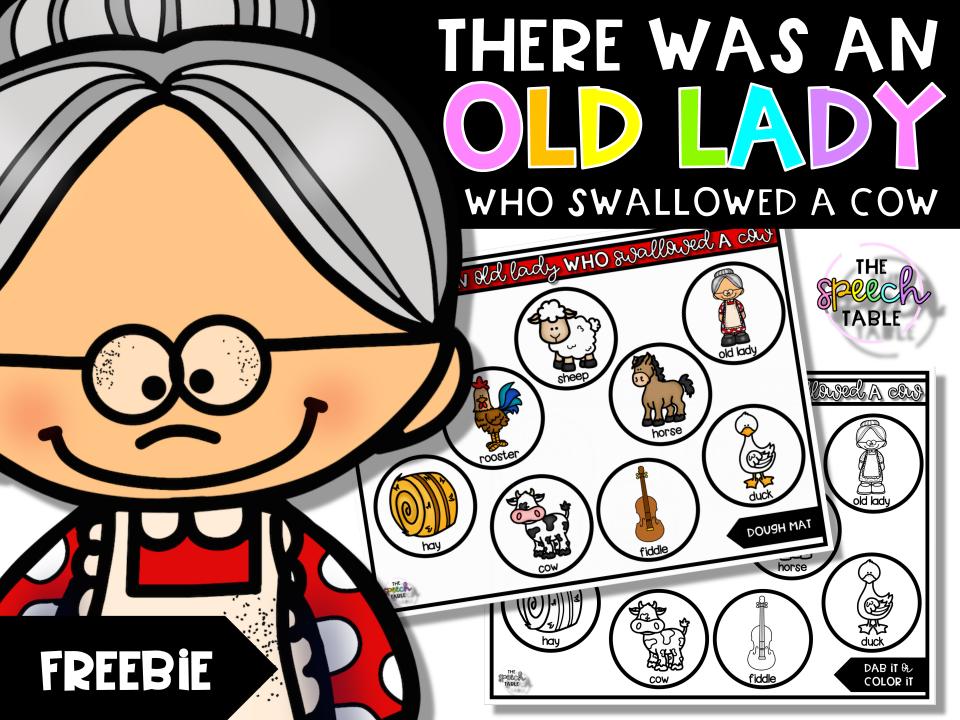

#### THERE WAS AN old lady WHO swallowed A cow

#### THERE WAS AN ELECTOR WHO SWELLEWICK A $\bigcirc$ old lady sheep pig rooster horse hay DAB IT & fiddle **COLOR IT** COW